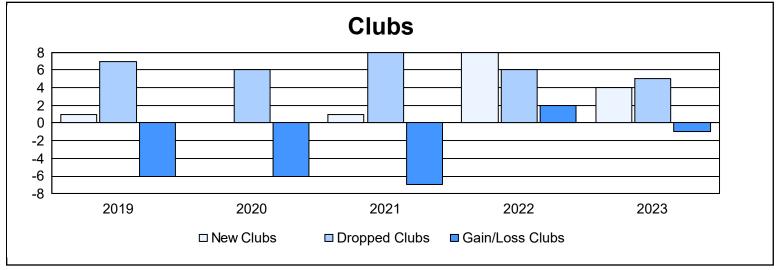

| Year      | New<br>Clubs | Dropped<br>Clubs | Gain/<br>Loss<br>Clubs | New<br>Members | Charter<br>Members | Reinstate<br>Members | Transfer<br>Members | Total<br>Member<br>Added | Total<br>Members<br>Dropped | Gain/<br>Loss<br>Members |
|-----------|--------------|------------------|------------------------|----------------|--------------------|----------------------|---------------------|--------------------------|-----------------------------|--------------------------|
| 2018-2019 | 1            | 7                | -6                     | 643            | 21                 | 13                   | 32                  | 709                      | 1,178                       | -469                     |
| 2019-2020 | 0            | 6                | -6                     | 601            | 0                  | 14                   | 25                  | 640                      | 1,210                       | -570                     |
| 2020-2021 | 1            | 8                | -7                     | 453            | 54                 | 17                   | 14                  | 538                      | 990                         | -452                     |
| 2021-2022 | 8            | 6                | 2                      | 479            | 214                | 15                   | 16                  | 724                      | 870                         | -146                     |
| 2022-2023 | 4            | 5                | -1                     | 613            | 94                 | 7                    | 9                   | 723                      | 882                         | -159                     |
| Average   | 3            | 6                | -4                     | 558            | 77                 | 13                   | 19                  | 667                      | 1,026                       | -359                     |