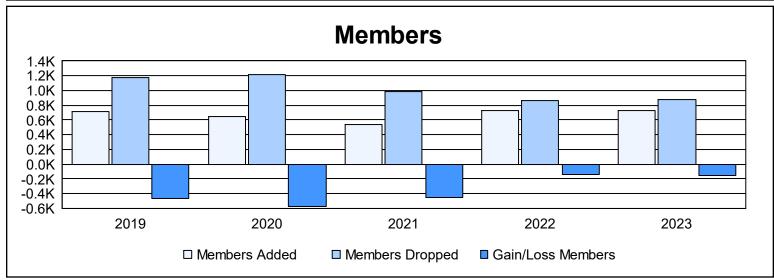

| Year      | New<br>Clubs | Dropped<br>Clubs | Gain/<br>Loss<br>Clubs | New<br>Members | Charter<br>Members | Reinstate<br>Members | Transfer<br>Members | Total<br>Member<br>Added | Total<br>Members<br>Dropped | Gain/<br>Loss<br>Members |
|-----------|--------------|------------------|------------------------|----------------|--------------------|----------------------|---------------------|--------------------------|-----------------------------|--------------------------|
| 2018-2019 | 1            | 7                | -6                     | 643            | 21                 | 13                   | 32                  | 709                      | 1,178                       | -469                     |
| 2019-2020 | 0            | 6                | -6                     | 601            | 0                  | 14                   | 25                  | 640                      | 1,210                       | -570                     |
| 2020-2021 | 1            | 8                | -7                     | 453            | 54                 | 17                   | 14                  | 538                      | 990                         | -452                     |
| 2021-2022 | 8            | 6                | 2                      | 479            | 214                | 15                   | 16                  | 724                      | 870                         | -146                     |
| 2022-2023 | 4            | 5                | -1                     | 613            | 94                 | 7                    | 9                   | 723                      | 882                         | -159                     |
| Average   | 3            | 6                | -4                     | 558            | 77                 | 13                   | 19                  | 667                      | 1,026                       | -359                     |